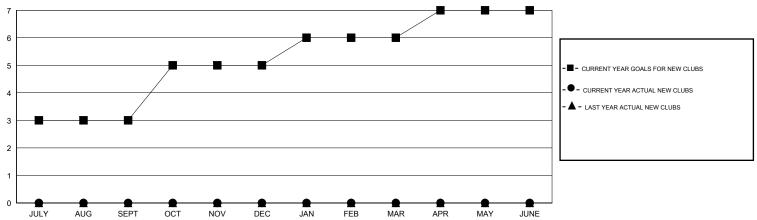

## GOALS AND ACTUAL NEW CLUBS CUMULATIVE

# LOCATION TENNESSEE

 $\mathsf{GMT}\;\mathsf{CA}\;1$ 

|                       |                  | Clubs     |                  |                  |                       |                    | Members                             |                    |                  |
|-----------------------|------------------|-----------|------------------|------------------|-----------------------|--------------------|-------------------------------------|--------------------|------------------|
| RESULTS FOR 2016-2017 |                  |           |                  |                  | RESULTS FOR 2016-2017 |                    |                                     |                    |                  |
| QUARTER               | NEW CLUB<br>GOAL | NEW CLUBS | DROPPED<br>CLUBS | NET<br>GAIN/LOSS | QUARTER               | NEW MEMBER<br>GOAL | CHARTER AND<br>NEW MEMBERS<br>ADDED | DROPPED<br>MEMBERS | NET<br>GAIN/LOSS |
| JULY/AUG/SEPT         | 3                | 0         | 0                | 0                | JULY/AUG/SEPT         | 90                 | 6                                   | 18                 | -12              |
| OCT/NOV/DEC           | 2                | 0         | 0                | 0                | OCT/NOV/DEC           | 60                 | 0                                   | 0                  | 0                |
| JAN/FEB/MAR           | 1                | 0         | 0                | 0                | JAN/FEB/MAR           | 35                 | 0                                   | 0                  | 0                |
| APR/MAY/JUNE          | 1                | 0         | 0                | 0                | APR/MAY/JUNE          | 50                 | 0                                   | 0                  | 0                |