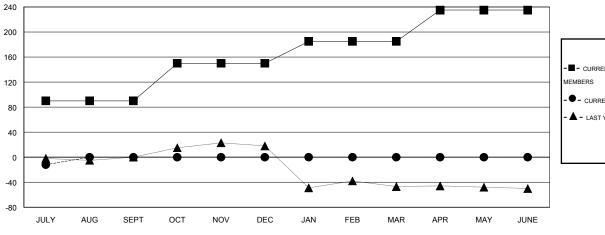

#### GOALS AND ACTUAL MEMBERS CUMULATIVE

|      | CURRENT YEAR GOALS FOR NEW |
|------|----------------------------|
| мемв | ERS                        |

 CURRENT YEAR ACTUAL MEMBERS - LAST YEAR ACTUAL MEMBERS

# LOCATION TENNESSEE

 $\mathsf{GMT}\;\mathsf{CA}\;1$ 

|                       |                  | Clubs     |                  |                  |                       |                    | Members                             |                    |                  |
|-----------------------|------------------|-----------|------------------|------------------|-----------------------|--------------------|-------------------------------------|--------------------|------------------|
| RESULTS FOR 2016-2017 |                  |           |                  |                  | RESULTS FOR 2016-2017 |                    |                                     |                    |                  |
| QUARTER               | NEW CLUB<br>GOAL | NEW CLUBS | DROPPED<br>CLUBS | NET<br>GAIN/LOSS | QUARTER               | NEW MEMBER<br>GOAL | CHARTER AND<br>NEW MEMBERS<br>ADDED | DROPPED<br>MEMBERS | NET<br>GAIN/LOSS |
| JULY/AUG/SEPT         | 3                | 0         | 0                | 0                | JULY/AUG/SEPT         | 90                 | 6                                   | 18                 | -12              |
| OCT/NOV/DEC           | 2                | 0         | 0                | 0                | OCT/NOV/DEC           | 60                 | 0                                   | 0                  | 0                |
| JAN/FEB/MAR           | 1                | 0         | 0                | 0                | JAN/FEB/MAR           | 35                 | 0                                   | 0                  | 0                |
| APR/MAY/JUNE          | 1                | 0         | 0                | 0                | APR/MAY/JUNE          | 50                 | 0                                   | 0                  | 0                |